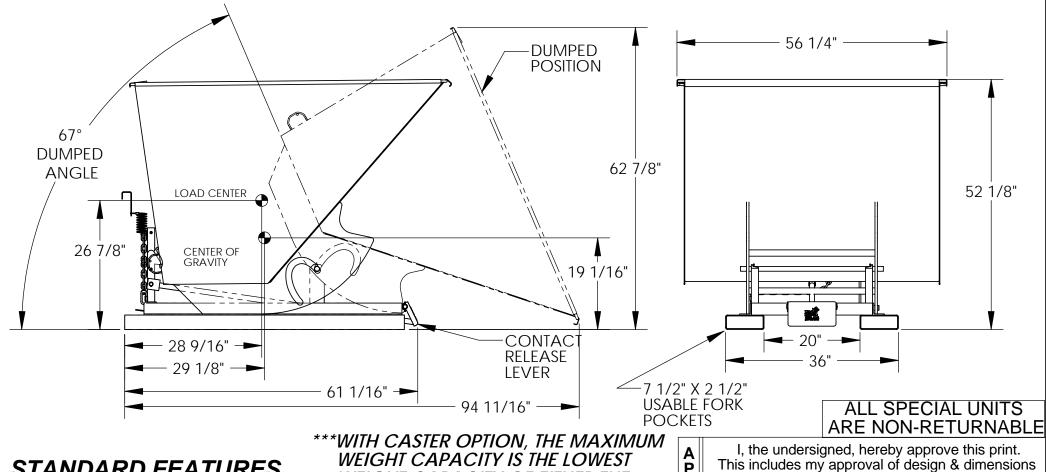

- SELF-DUMPING STEEL HOPPER W/BUMPER RELEASE - MODEL: D-200-MD

\*\*\* ANY ADDITIONS, DELETIONS, OR OMISSIONS MUST BE CORRECTED ON THIS DRAWING AS THIS DRAWING WILL BE CONSIDERED ALL INCLUSIVE \*\*\* ALL GRAPHICS PROVIDED ARE FOR REFERENCE ONLY. IF CERTAIN DIMENSIONS ARE CRITICAL PLEASE VERIFY THOSE DIMENSIONS WITH YOUR SALESPERSON

## STANDARD FEATURES

VOLUME: 2 CU. YDS. CAPACITY: 4,000 LBS. OVERALL WIDTH: 56 1/4" OVERALL LENGTH: 95 1/16" OVERALL HEIGHT: 52 3/8" RELEASE CABLE LENGTH: 48" **USABLE WORK ENVELOPE:** 62"H X 93 3/4"L X 56 1/2"W

## SPECIAL FEATURES

NONE

\*\*\*WITH CASTER OPTION, THE MAXIMUM WEIGHT CAPACITY IS THE LOWEST WEIGHT CAPACITY OF EITHER THE HOPPER OR THE CASTERS\*\*\*

| EIGHT CAPACITY OF EITHER THE<br>OPPER OR THE CASTERS*** |                | E PRO               |                | As drawn                      | [ ] As marked                 |
|---------------------------------------------------------|----------------|---------------------|----------------|-------------------------------|-------------------------------|
| OPTIONS                                                 |                | V<br>A<br>L         |                | IE WILL START<br>GNED APPROVA | Date: UPON RECEIPT AL DRAWING |
| PLEASE CIRCLE                                           | ALL THAT APPLY | DISTRIBUTOR'S NAME: |                |                               | P.O.#                         |
| H - LEKP                                                | D - LEKP       | VESTIL N            | <b>MANUFAC</b> | TURING                        | X<br>W.O.#                    |
| D - PLG                                                 | LUG            | DRAWN BY:           | DATE:          |                               | X                             |
| 6 X 2 CASTER KIT                                        |                | W. STALEY           | 5/7/08         | SCALE: 1:20                   | SALES:                        |
| PLASTIC LID                                             | L              | X                   |                | QUOTE #                       | FILE NAME: 37-007-029         |