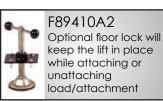

## Drum, Pallet, Box Lift

VERSA LIFT, MANUAL DRIVE

🜵 S P F

An efficient multi-purpose positioner with a single-post design to provide high visibility. Available in 78" or 90" models, with several power options: manual foot pump, air motor, 110-volt AC motor, or 12-volt DC motor. Optional floor lock available. Unit does not come with a drum handling attachment choose from options (purchased separately) shown below: Drum Grip, Drum Claw, Drum Rotator, Pallet Forks, Drum Forks, Drum Tilter, and Steel Platform. 800-lbs load capacity.

# Drum, Pallet, Box Lift

Multi-purpose positioner that rolls easily on (2) 3" rigid and (1) 12" swivel poly wheels. Efficiently performs duties and is extremely versatile. 78" and 90" models available, choice of Straddle or Counter-Weighted styles. Optional floor lock available. Unit does not come with an attachment - choose from options (purchased separately) shown below: Drum Grip, Drum Claw, Drum Rotator, Pallet Forks, Drum Forks, Drum Tilter, and Steel Platform. Includes two batteries and 120V AC charger.