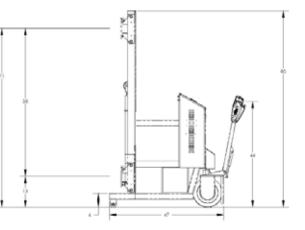

| Part Number     | F80136A9     |  |  |
|-----------------|--------------|--|--|
| Name            | 78'' Counter |  |  |
| Load Capacity   | 1,000 lbs    |  |  |
| Weight          | 1,150 lbs    |  |  |
| Width           | 32''         |  |  |
| Length          | 49''         |  |  |
| Height          | 78''         |  |  |
| Drive Speed     | 1 - 2.5 MPH  |  |  |
| Lift Speed      | 17 FPM       |  |  |
| Max lift travel | 58''         |  |  |
| Turning Radius  | 71''         |  |  |
| Drum Diameter   | 14 - 24''    |  |  |
| Rotate Speed    | 6 RPM        |  |  |
| Jaw Size        | 9 x 15''     |  |  |

# Counter Weight