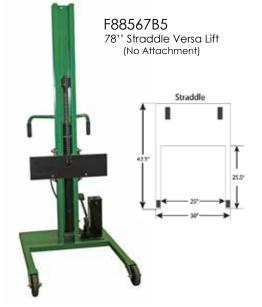

## Drum, Pallet, Box Lift

VERSA LIFT, MANUAL DRIVE

🜵 S P F

An efficient multi-purpose positioner with a single-post design to provide high visibility. Available in 78" or 90" models, with several power options: manual foot pump, air motor, 110-volt AC motor, or 12-volt DC motor. Optional floor lock available. Unit does not come with a drum handling attachment choose from options (purchased separately) shown below: Drum Grip, Drum Claw, Drum Rotator, Pallet Forks, Drum Forks, Drum Tilter, and Steel Platform. 800-lbs load capacity.

ALLEY CRAFT

|                 | <b>7</b> 12V<br>DC | <b>7</b> 12V<br>DC | HANUAL        |               |               |               | 7             | 7 × 110       |
|-----------------|--------------------|--------------------|---------------|---------------|---------------|---------------|---------------|---------------|
| Part Number     | F88553C1           | F88561C1           | F88567B5      | F88568B4      | F87022B6      | F87040B4      | F87785B3      | F87803B1      |
| Name            | 78'' Straddle      | 90'' Straddle      | 78'' Straddle | 90'' Straddle | 78'' Straddle | 90'' Straddle | 78'' Straddle | 90'' Straddle |
| Load Capacity   | 800 lbs            | 800 lbs            | 800 lbs       | 800 lbs       | 800 lbs       | 800 lbs       | 800 lbs       | 800 lbs       |
| Weight          | 467 lbs            | 489 lbs            | 335 lbs       | 357 lbs       | 335 lbs       | 380 lbs       | 376 lbs       | 392 lbs       |
| Width           | 30''               | 30''               | 30''          | 30''          | 30''          | 30''          | 30''          | 30''          |
| Length          | 421/2"             | 421/2"             | 421/2"        | 421/2"        | 421/2"        | 421/2"        | 421/2"        | 421/2"        |
| Height          | 78''               | 90''               | 78''          | 90''          | 78''          | 90''          | 78''          | 90''          |
| Lift Speed      | 3.4"/sec           | 3.4"/sec           | 1"/sec        | 1"/sec        | 3.4"/sec      | 3.4"/sec      | 3.4"/sec      | 3.4"/sec      |
| Max lift travel | 58''               | 71''               | 58''          | 71''          | 58''          | 71''          | 58''          | 71''          |
| Turning Radius  | 44''               | 44''               | 44''          | 44''          | 44''          | 44''          | 44''          | 44''          |