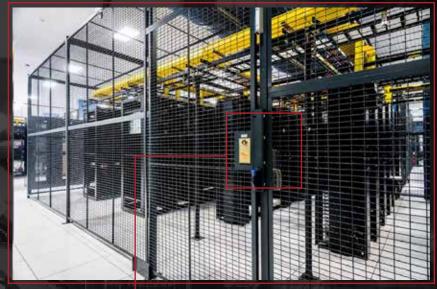

Wire partitions keep clients' equipment separated, you control access while keeping all equipment visible and in plain sight.

Divide entire hosting facilities with our easily reconfigurable Server Cage System. Our wire partitions can be used to economically separate and secure customer specific server or network equipment.

## STRONG & SECURE CAGES

The most important aspect of providing network and telecommunications to a large client base is keeping your customers' data safe, secure and separated at all times.

We design our Server Cage system with all of the hardware on the inside of the enclosure. With hardware only accessible from the inside of the secured area, security is guaranteed.