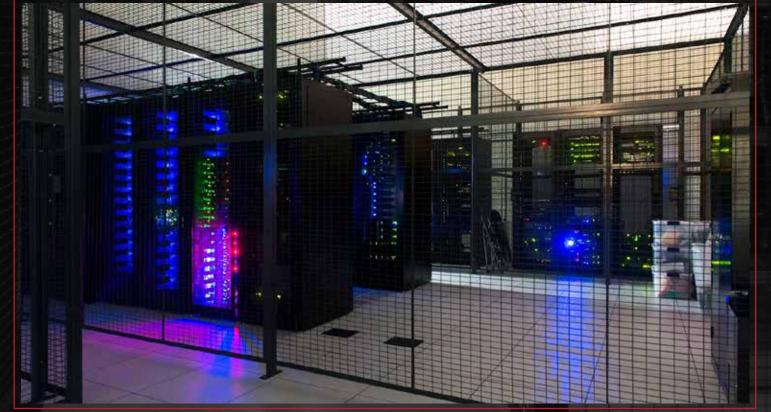

#### **OPEN & SECURE**

f 🎔 🖸 in 🛍

Our open, but secure design allows free circulation of air, cooling systems, light and fire suppression systems throughout the secured area. All wire partition cages are available in a variety of sizes with custom lock options.

#### MODULAR SYSTEM

Server Cages are easy to reconfigure as needs change or when adding additional equipment. Cages allow for side-by-side storage of server racks, and are an inexpensive solution to network and physical security issues.