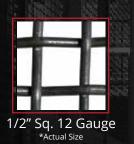

## SPECIAL MESHES AVAILABLE

With a name like WireCrafters, it goes without saying that we offer a variety of welded and woven wire mesh at the industry's most competitive prices. Our standard mesh is a 2"x1" 10 Gauge. Optional meshes shown below.