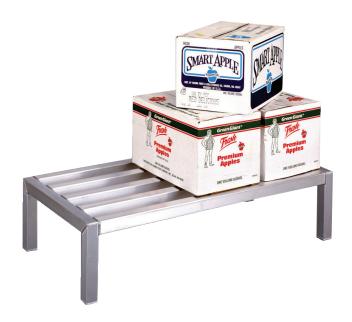

## **Dunnage Racks -- 4000 Series**

## APPLICATION:

- The toughest Dunnage Racks on the market, these racks are built to last.
- All welded all aluminum design is great for keeping product organized and off the floor.
- Racks will hold up to a maximum of 5000 lbs.

## **MATERIAL:**

- Framework is constructed of 2" x 2" x.100" wall tubing.
- The legs are permanently sealed with welded aluminum caps.