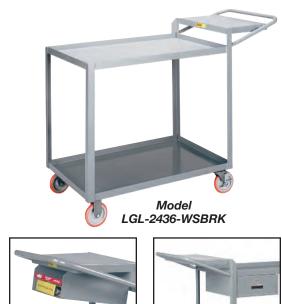

## **Order Picking Truck**

1200 lbs. Capacity

Convenient 12" long writing shelf adds to the versatility of this truck. Bottom shelf has a 1-1/2" retaining lip, and the top shelf is available with flush edges or 1-1/2" retaining lip. 2 rigid and 2 swivel 5" polyurethane casters with brakes. Top shelf height 35", writing shelf height 39".

| Shelf Size                                                                              | LIP EDGE SHELVES | FLUSH EDGE TOP  | Wt. |  |  |  |
|-----------------------------------------------------------------------------------------|------------------|-----------------|-----|--|--|--|
| Writing Shelf Only                                                                      |                  |                 |     |  |  |  |
| 18 x 32                                                                                 | LGL-1832-WSBRK   | LG-1832-WSBRK   | 80  |  |  |  |
| 24 x 36                                                                                 | LGL-2436-WSBRK   | LG-2436-WSBRK   | 101 |  |  |  |
| 24 x 48                                                                                 | LGL-2448-WSBRK   | LG-2448-WSBRK   | 120 |  |  |  |
| Writing Shelf & Storage Pocket<br>Storage pocket measures 14"W x 12-1/2"L x 4-3/4"H     |                  |                 |     |  |  |  |
| 18 x 32                                                                                 | LGL-1832-WS-P-BK | LG-1832-WS-P-BK | 90  |  |  |  |
| 24 x 36                                                                                 | LGL-2436-WS-P-BK | LG-2436-WS-P-BK | 111 |  |  |  |
| 24 x 48                                                                                 | LGL-2448-WS-P-BK | LG-2448-WS-P-BK | 130 |  |  |  |
| Writing Shelf & Storage Drawer<br>Locking storage drawer measures 13"W x 17"D x 4-1/2"H |                  |                 |     |  |  |  |
| 24 x 36                                                                                 | LGL-2436-WSBKDR  | LG-2436-WSBKDR  | 116 |  |  |  |
| 24 x 48                                                                                 | LGL-2448-WSBKDR  | LG-2448-WSBKDR  | 145 |  |  |  |