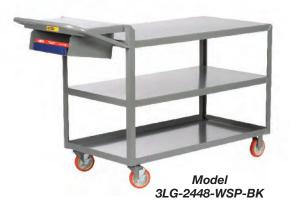

## **3-Shelf Order Picking Truck**

#### 1200 lbs. Capacity

Convenience and versatility of our standard order-picking truck, with the added storage of a 3rd shelf. Bottom shelf has a 1-1/2" retaining lip, and the top 2 shelves are available with flush edges or 1-1/2" retaining lip. 2 rigid and 2 swivel 5" polyurethane casters with brakes. Top shelf height 35". Writing shelf height 39". 12" shelf clearance. Also available with storage pocket measuring 14" wide x 12-1/2" long.

| Shelf Size          | LIP EDGE SHELVES | FLUSH TOP (& CENTER) | Wt. |  |  |
|---------------------|------------------|----------------------|-----|--|--|
| 18 x 32             | 3LGL-1832-WSBRK  | 3LG-1832-WSBRK       | 97  |  |  |
| 24 x 36             | 3LGL-2436-WSBRK  | 3LG-2436-WSBRK       | 133 |  |  |
| 24 x 48             | 3LGL-2448-WSBRK  | 3LG-2448-WSBRK       | 162 |  |  |
| With Storage Pocket |                  |                      |     |  |  |
| 18 x 32             | 3LGL1832-WSP-BK  | 3LG-1832-WSP-BK      | 106 |  |  |
| 24 x 36             | 3LGL2436-WSP-BK  | 3LG-2436-WSP-BK      | 142 |  |  |
| 24 x 48             | 3LGL2448-WSP-BK  | 3LG-2448-WSP-BK      | 171 |  |  |