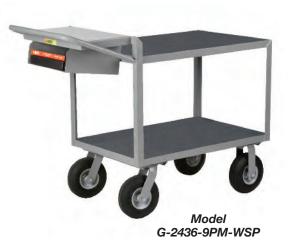

# Instrument Cart with Writing Shelf and Storage Pocket

#### 1200 lbs. Capacity

Convenient writing shelf measures 21" wide x 12" long. Sloped storage pocket measures 14" wide x 12-1/2" long with 4-3/4" access height. 9" pneumatic casters, 2 swivel and 2 rigid. Top shelf height 34", overall height 39". Powder coated gray finish.

| Shelf Size                    | LIP SHELVES     | FLUSH SHELVES  | Wt. |  |  |
|-------------------------------|-----------------|----------------|-----|--|--|
| Non-Slip Vinyl Shelf Surfaces |                 |                |     |  |  |
| 24 x 36                       | GL-2436-9PM-WSP | G-2436-9PM-WSP | 117 |  |  |
| 24 x 48                       | GL-2448-9PM-WSP | G-2448-9PM-WSP | 133 |  |  |
| Without Vinyl Shelf Surfaces  |                 |                |     |  |  |
| 24 x 36                       | GL-2436-9P-WSP  | G-2436-9P-WSP  | 113 |  |  |
| 24 x 48                       | GL-2448-9P-WSP  | G-2448-9P-WSP  | 127 |  |  |