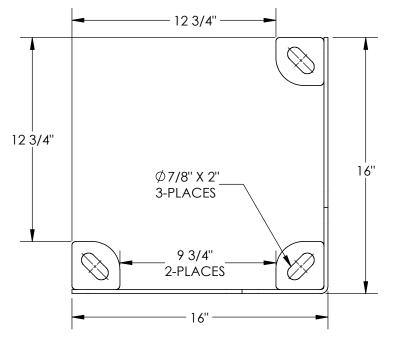

## STANDARD FEATURES

MODEL NUMBER IS PCG-16 **OVERALL WIDTH IS 16"** USABLE WIDTH IS 123/4" **OVERALL LENGTH IS 16"** USABLE LENGTH IS 123/4" OVERALL HEIGHT IS 16"

**TOUGH BAKED IN POWDER COATED YELLOW FINISH** 