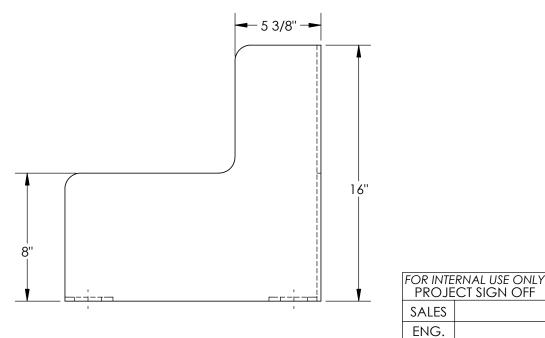

## STANDARD FEATURES

MODEL NUMBER IS PCG-16 **OVERALL WIDTH IS 16"** USABLE WIDTH IS 123/4" **OVERALL LENGTH IS 16"** USABLE LENGTH IS 123/4" OVERALL HEIGHT IS 16"

**TOUGH BAKED IN POWDER COATED YELLOW FINISH** 