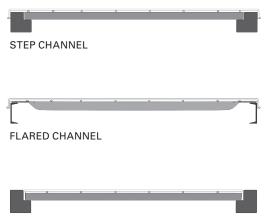

largest inventory of wire mesh decking in the world, and we manufacture custom sizes and styles for all storage and pallet rack requirements.



FLARED



INVERTED FLARED



STEP

**INVERTED STEP** 



INSIDE WATERFALL



FLAT DECK

## ADDITIONAL OPTIONS:

- > Reverse waterfall
- > Impact plates
- Solid deck
- Wire support channel deck

## FEATURES AND BENEFITS:

- > Standard 2<sup>1</sup>/2" x 4" x 6 ga. wire mesh pattern
- > 14 ga. or 16 ga. support channels
- > 11/2" front and rear waterfall
- > Manufactured in accordance to ANSI MH26.2
- Durable powder coat finish
- > Electrogalvanized finish available
- Capacities based on uniform distributed load (UDL)
- Custom designs and sizes available to fit every pallet rack application
- Optional snap-in, hanging and flue dividers available





INSIDE WATERFALL



Specifications subject to change without notice.

Distributed by: Custom Equipment Company 866-333-0728 sales@custommhs.com www.custommhs.com