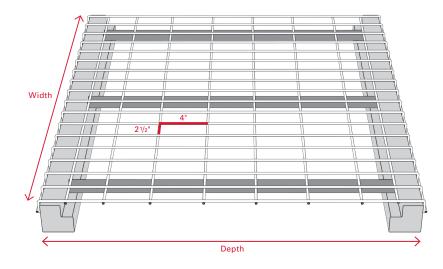

## FEATURES AND BENEFITS:

- > Standard 2<sup>1</sup>/2" x 4" x 6 ga. wire mesh pattern
- > 14 ga. or 16 ga. support channels
- > 11/2" front and rear waterfall
- > Manufactured in accordance to ANSI MH26.2
- Durable powder coat finish
- > Electrogalvanized finish available
- Capacities based on uniform distributed load (UDL)
- Custom designs and sizes available to fit every pallet rack application
- Optional snap-in, hanging and flue dividers available