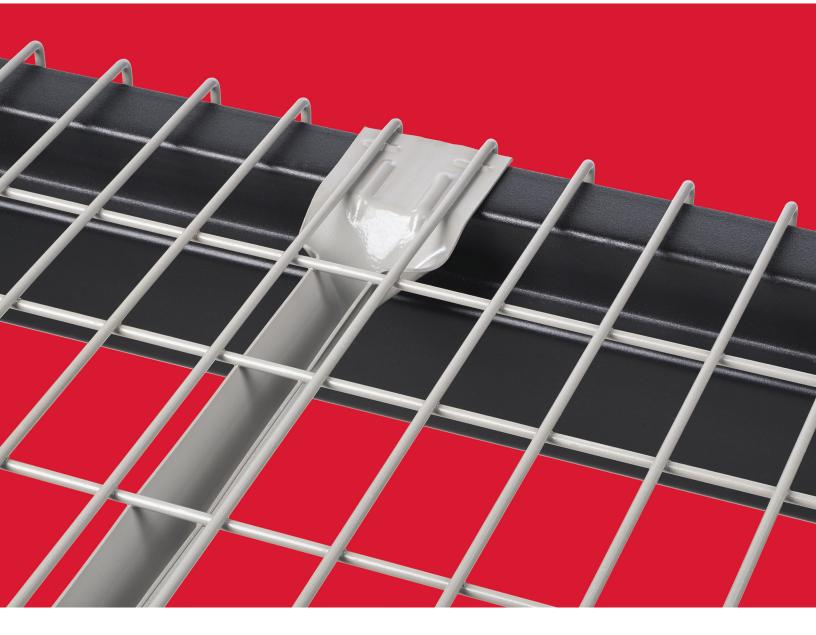

## Wire Mesh Decking

Our wire mesh decking solutions are designed to provide additional safety for pallet rack applications throughout your warehouse. We maintain the largest inventory of wire mesh decking in the world, and we manufacture custom sizes and styles for all storage and pallet rack requirements.

## FEATURES AND BENEFITS:

- > Standard 2<sup>1</sup>/2" x 4" x 6 ga. wire mesh pattern
- > 14 ga. or 16 ga. support channels
- > 11/2" front and rear waterfall
- > Manufactured in accordance to ANSI MH26.2
- Durable powder coat finish
- > Electrogalvanized finish available
- Capacities based on uniform distributed load (UDL)
- Custom designs and sizes available to fit every pallet rack application
- Optional snap-in, hanging and flue dividers available