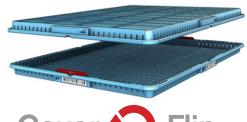

# WavDri™ Drying Trays

WavDri is a cannabis drying tray designed to maximize efficiency with better airflow and a thorough rotation process. Features such as a light weight material, rotation indicator and Microban antimicrobial make this polymer drying tray ideal for agribusiness processing. The patentpending clamshell rotation feature allows you to quickly rotate the flower.

Accessory: Indicator Plaque (DT-KB). Quickly identify if the trays have been rotated using indicator plaques, which visually alternate from red to white when using the clamshell rotation feature for a consistent documented rotation process.