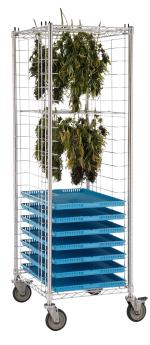

# **WavDri**<sup>™</sup> Drying Tray

Use with Metro's RE3S wire drying rack for optimal airflow and minimal tray contact.