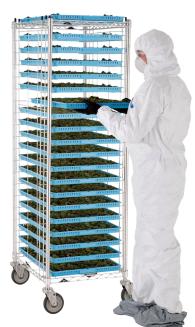

# **WavDri**<sup>™</sup> Drying Tray

Use with Metro's RE3S wire drying rack for optimal airflow and minimal tray contact.

## **Best Practice** Load from top down.

Unload from bottom up.

an Ali Group Company