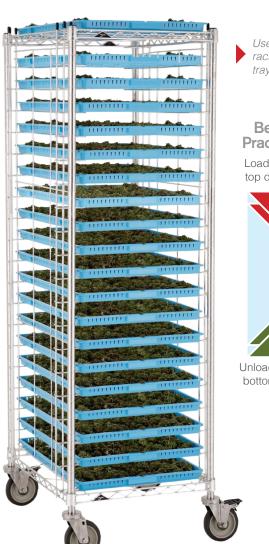

# **WavDri**<sup>™</sup> Drying Tray

Use with Metro's RE3S wire drying rack for optimal airflow and minimal tray contact.

## **Best Practice** Load from top down.

Unload from bottom up.

an Ali Group Company