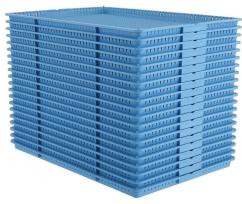

Efficient Rotation process: Use of optional indicator plaques assist to visual rotation process.

Stackable: Trays nest for storage.

**Specifications:** 18" (457.2 mm) x 26" (660.4 mm) x 1 1/4" (31.75 mm).

## **Best Practice** Load from top down.

Unload from bottom up.

an Ali Group Company