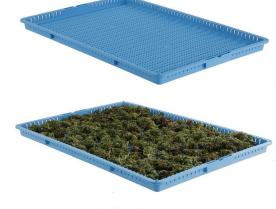

# WavDri™ Drying Trays

WavDri is a cannabis drying tray designed to maximize efficiency with better airflow and a thorough rotation process. Features such as a light weight material, rotation indicator and Microban antimicrobial make this polymer drying tray ideal for agribusiness processing. The patentpending clamshell rotation feature allows you to quickly rotate the flower.

Part #: DT1826-P

**Durable:** Manufactured from FDA approved food safe polypropylene.

**Light:** WavDri™ weighs 2 lbs.

**Barcode area:** Tray provides space for barcode labels up to 3" x 1/2"

Safe: Inclusion of Microban antimicrobial helps mitigate the proliferation of bacteria and mold.

Efficient Rotation process: Use of optional indicator plaques assist to visual rotation process.

Stackable: Trays nest for storage.

**Specifications:** 18" (457.2 mm) x 26" (660.4 mm) x 1 1/4" (31.75 mm).