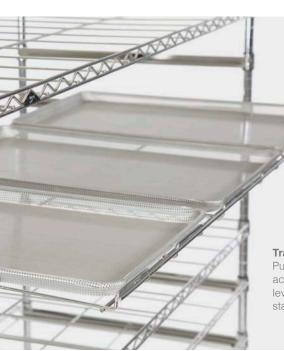

## Drying. Hang or Tray Dry with Super Erecta Shelving

**Tray Drying** Pull-out rack section provide easy access and ability to exchange shelf levels. Wire shelves accomodate standard drying screens.

> Hang Drying Open wire grid frame allows for maximum density & ultimate versatility during processing.

### Metro Super Erecta Drying Rack

- Maximum airflow
- Shelves slide out for easy access
- Available in stainless steel
- Quickly converts from hanging to tray drying rack