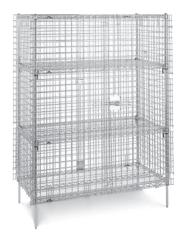

## Security from seed to sale.

Metro Security Shelving (Available in Stainless Steel or Chrome)

Keep sensitive items from loss or pilferage.

Ready View of Contents: Heavy-gauge open wire construction keeps contents visible at all times, making it easy to check inventory.