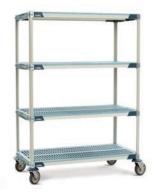

Shelving Available in a wide variety of styles & sizes from stainless steel to all-polymer rust proof.