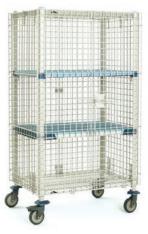

## Security from seed to sale.

Metro Security Shelving (Available in Stainless Steel or Chrome)

Keep sensitive items from loss or pilferage.

Ready View of Contents: Heavy-gauge open wire construction keeps contents visible at all times, making it easy to check inventory.

MetroMax Polymer Security Shelving (Polymer/Coated Wire Hybrid for wet envirmonents)

© 2019 InterMetro Industries Corporation, Wilkes-Barre, PA 18705

an Ali Group Company

Distributed by: Custom Equipment Company 866-333-0728 sales@custommhs.com www.custommhs.com