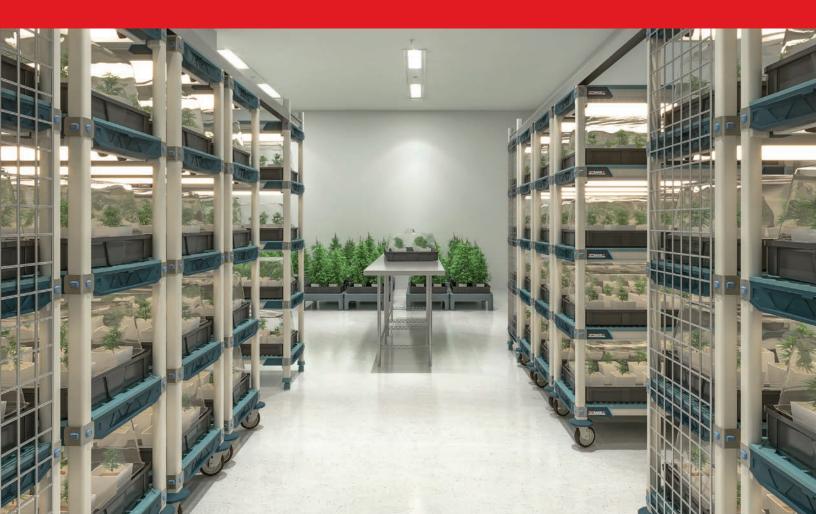

## Movable aisle shelving takes advantage of every inch.

### Metro High-Density Track Shelving

(Also available in All-Polymer Rust Proof Shelving)

- Floors easy-to-clean
- Full line of accessories available
- Overhead tracks allow unobstructed utility cart access.

Grow your capacity by up to 50%