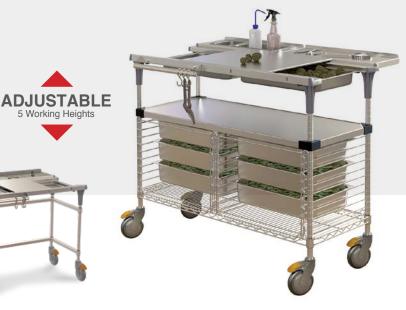

## Trimming. Wet or Dry Trim with PrepMate

### **PrepMate MultiStation**

PrepMate is a multifunctional workstation designed to eliminate space constraints and increase overall productivity. Trim, slide, clean, store or transport in a smaller footprint. Accessorize Prepmate to maximize your cannabis process and workflow.

### **Multi-Level Functionality.**

Streamline your process using multiple levels that work together to create a workspace that maximizes every inch. Slide stainless steel work surface to extract flowers, trim and slide back to reveal and store finished product.

> Seated PrepMate Reduce fatique and provide a highly functional space to increase production time at task.