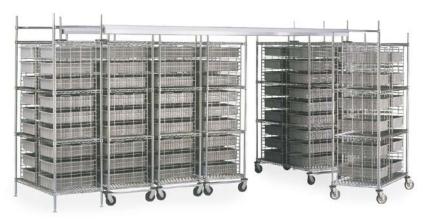

## Security from seed to sale.

Metro Security Shelving (Available in Stainless Steel or Chrome)

Keep sensitive items from loss or pilferage.

Ready View of Contents: Heavy-gauge open wire construction keeps contents visible at all times, making it easy to check inventory.

MetroMax Polymer Security Shelving (Polymer/Coated Wire Hybrid for wet envirmonents)

© 2019 InterMetro Industries Corporation, Wilkes-Barre, PA 18705

an Ali Group Company

Distributed by: Custom Equipment Company 866-333-0728 sales@custommhs.com www.custommhs.com