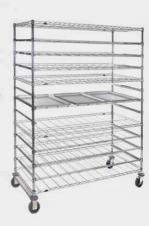

## Drying. Hang or Tray Dry with Super Erecta Shelving

**Tray Drying** Pull-out rack section provide easy access and ability to exchange shelf levels. Wire shelves accomodate standard drying screens.

> Hang Drying Open wire grid frame allows for maximum density & ultimate versatility during processing.

### Metro Super Erecta Drying Rack

- Maximum airflow
- Shelves slide out for easy access
- Available in stainless steel
- Quickly converts from hanging to tray drying rack