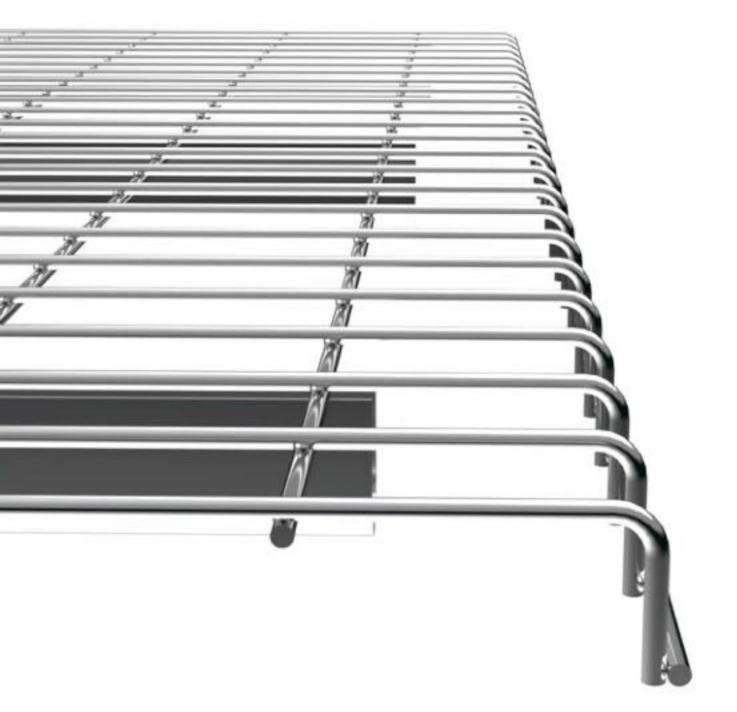

## WIRE DECK

Husky Rack & Wire is the only pallet rack manufacturer that also manufactures wire deck. This means your rack and deck arrive on one truck, saving you freight costs and providing an efficient installation opportunity.

Additional sizes available

- US-Made, 6 gauge galvanized wire
- 2" x 4" wire pattern
- 14 gauge galvanized steel channels
- Easy, drop-in installation for step beams
- Approved in facilities with sprinkler systems
- · Meets fire and safety regulations