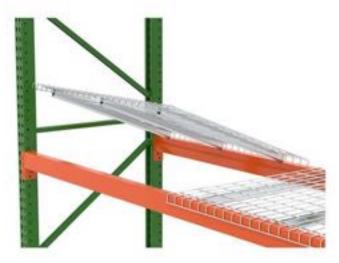

## WIRE DECK

Husky Rack & Wire is the only pallet rack manufacturer that also manufactures wire deck. This means your rack and deck arrive on one truck, saving you freight costs and providing an efficient installation opportunity.

Additional sizes available

- US-Made, 6 gauge galvanized wire
- 2" x 4" wire pattern
- 14 gauge galvanized steel channels
- Easy, drop-in installation for step beams
- Approved in facilities with sprinkler systems
- · Meets fire and safety regulations