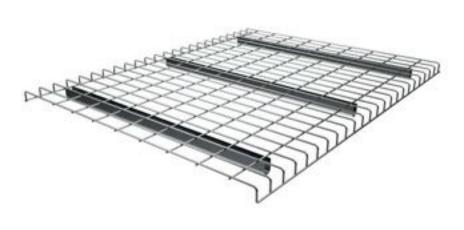

## WIRE DECK

Husky Rack & Wire is the only pallet rack manufacturer that also manufactures wire deck. This means your rack and deck arrive on one truck, saving you freight costs and providing an efficient installation opportunity.

Additional sizes available

- US-Made, 6 gauge galvanized wire
- 2" x 4" wire pattern
- 14 gauge galvanized steel channels
- Easy, drop-in installation for step beams
- Approved in facilities with sprinkler systems
- · Meets fire and safety regulations