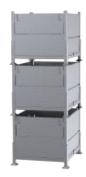

## Shipping Information

- Shipping Dimensions 40 1/2" x 34 1/2" x 94"
- Weight of bin 173 lbs
- Stacked 3 high when Erected
- Stacked 7 high when Collapsed
- 108 Erected Bins Fit on 53 Trucks
- 252 Collapsed Bins Fit on 53' Trucks
- Interstackable with all other Davco 40 1/2" x 34 1/2" Series Standard Steel Bins
- Tariff number 7326.90.86.88

DIMENSIONS

STACKED 7 HIGH FOR TRUCK SHIPMENT

STACKED 3 HIGH FOR TRUCK SHIPMENT

For More Information: 866-333-0728