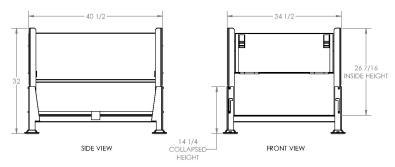

## Shipping Information

- Shipping Dimensions 40 1/2" x 34 1/2" x 94"
- Weight of bin 173 lbs
- Stacked 3 high when Erected
- Stacked 7 high when Collapsed
- 108 Erected Bins Fit on 53 Trucks
- 252 Collapsed Bins Fit on 53' Trucks
- Interstackable with all other Davco 40 1/2" x 34 1/2" Series Standard Steel Bins
- Tariff number 7326.90.86.88

## Product Information

- Collapsible, 2 Gate, Sheet Metal Steel bin
- Inside Usable volume: 18 Cubic Feet
- Half-Drop Gates on both 34 1/2" sides
- Sheet Metal 4 sides with safety edges
- Sheet Metal Floor on Tubing Base Structure
- Load capacity 3200 lbs UDL
- Stack height when full 5 high
- Colour Zinc Plated Finish