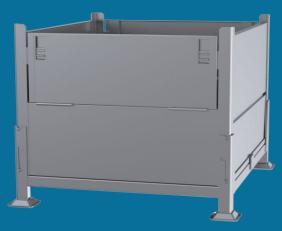

## KD2GS-01

Collapsible Sheet Metal Steel Bin - 2 Gates

## Product Information

- Collapsible, 2 Gate, Sheet Metal Steel bin
- Inside Usable volume: 18 Cubic Feet
- Half-Drop Gates on both 34 1/2" sides
- Sheet Metal 4 sides with safety edges
- Sheet Metal Floor on Tubing Base Structure
- Load capacity 3200 lbs UDL
- Stack height when full 5 high
- Colour Zinc Plated Finish