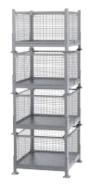

## Shipping Information

- Shipping Dimensions-40 1/2" x 34 1/2"x 101
- Weight of bin 130 lbs
- Stacked 4 high when Erected
- Stacked 9 high when Collapsed
- 144 Erected Bins Fit on 53" Trucks
- 324 Collapsed Bins Fit on 53" Trucks
- Interstackable with all other Davco 40 1/2 x
  34 1/2 Series Standard Steel Bins
- Tariff number 7326.90.86.88

**DIMENSIONS** 

STACKED 9 HIGH FOR TRUCK SHIPMENT

STACKED 4 HIGH FOR TRUCK SHIPMENT