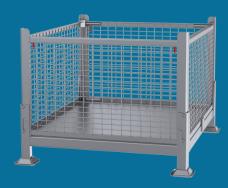

## **KDW-01**

Collapsible Wire Mesh Steel Bin - No Gates

## Product Information

- Collapsible, Wire Mesh Steel Bin
- Inside Usable Volume: 18 Cubic Feet
- Wire Mesh 4 sides (2" x 1" x 9 Gauge)
- Metal Floor on Tubing Base Structure
- Load capacity-3200 lbs UDL
- Stack height when full 5 high
- Colour-Zinc Plated Finish