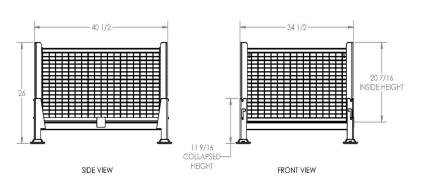

## Shipping Information

- Shipping Dimensions-40 1/2" x 34 1/2"x 101
- Weight of bin 130 lbs
- Stacked 4 high when Erected
- Stacked 9 high when Collapsed
- 144 Erected Bins Fit on 53" Trucks
- 324 Collapsed Bins Fit on 53" Trucks
- Interstackable with all other Davco 40 1/2 x
  34 1/2 Series Standard Steel Bins
- Tariff number 7326.90.86.88

**DIMENSIONS** 

STACKED 9 HIGH FOR TRUCK SHIPMENT

STACKED 4 HIGH FOR TRUCK SHIPMENT