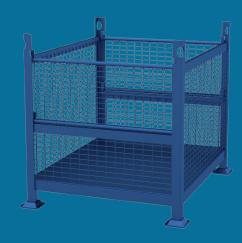

## Product Information

- Rigid, 2 gate, wire mesh steel bin
- Inside Usable volume: 18 Cubic Feet
- Half Drop Gates on both 34 1/2" sides
- Wire Mesh 4 sides (2" x 1" x 9 Gauge)
- Sheet Metal Floor on Tubing Base Structure
- Load capacity 2500 lbs UDL
- Load capacity when Lifted 2000 lbs UDL
- Lifting holes on all four corners
- Stack height when full 5 high
- Colour Blue Enamel Finish