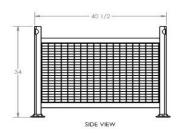

## Shipping Information

- Shipping Dimensions 40 1/2" x 34 1/2" x 100"
- Weight of bin 137 lbs
- Stacked 3 high
- 108 Bins Fit on 53' Trucks
- Interstackable with all other Davco 40 1/2 x 34 1/2
  Series Standard Steel Bins

**DIMENSIONS** 

2 GATES OPEN

STACKED 3 HIGH FOR TRUCK SHIPMENT