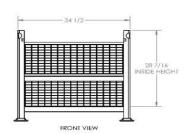

## Shipping Information

- Shipping Dimensions 40 1/2" x 34 1/2" x 100"
- Weight of bin 137 lbs
- Stacked 3 high
- 108 Bins Fit on 53' Trucks
- Interstackable with all other Davco 40 1/2 x 34 1/2
  Series Standard Steel Bins

**DIMENSIONS** 

2 GATES OPEN

STACKED 3 HIGH FOR TRUCK SHIPMENT