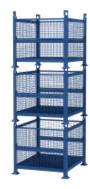

## R2GW-FB

Rigid Wire Mesh Steel Bin - 2 Gates Flyable

## Product Information

- Rigid, 2 gate, wire mesh steel bin
- Inside Usable volume: 18 Cubic Feet
- Half Drop Gates on both 34 1/2" sides
- Wire Mesh 4 sides (2" x 1" x 9 Gauge)
- Sheet Metal Floor on Tubing Base Structure
- Load capacity 2500 lbs UDL
- Load capacity when Lifted 2000 lbs UDL
- Lifting holes on all four corners
- Stack height when full 5 high
- Colour Blue Enamel Finish

**DIMENSIONS** 

2 GATES OPEN

STACKED 3 HIGH FOR TRUCK SHIPMENT