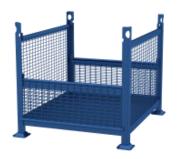

## Product Information

- Rigid, 2 gate, wire mesh steel bin
- Inside Usable volume: 18 Cubic Feet
- Half Drop Gates on both 34 1/2" sides
- Wire Mesh 4 sides (2" x 1" x 9 Gauge)
- Sheet Metal Floor on Tubing Base Structure
- Load capacity 2500 lbs UDL
- Load capacity when Lifted 2000 lbs UDL
- Lifting holes on all four corners
- Stack height when full 5 high
- Colour Blue Enamel Finish