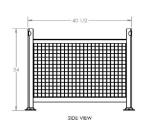

## Shipping Information

- Shipping Dimensions 40 1/2" x 34 1/2" x 100"
- Weight of bin 160 lbs
- Stacked 3 high
- 108 Bins Fit on 53' Trucks
- Interstackable with all other Davco 40 1/2 x 34 1/2
  Series Standard Steel Bins

**DIMENSIONS** 

2 GATES OPEN

STACKED 3 HIGH FOR TRUCK SHIPMENT