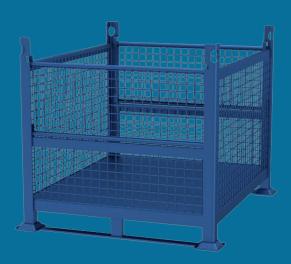

## R2GW-FBHD

Rigid Wire Mesh Steel Bin - 2 Gates HD Flyable with Runners

## Product Information

- Rigid, 2 gate, wire mesh steel bin
- Inside Usable volume: 18 Cubic Feet
- Half Drop Gates on both 34 1/2" sides
- Wire Mesh 4 sides (2" x 1" x 3/16" Dia)
- Sheet Metal Floor on Tubing Base Structure
- Load capacity 2500 lbs UDL
- Load capacity when Lifted 2500 lbs UDL
- Lifting holes on all four corners
- Runners on two sides
- Stack height when full 5 high
- Colour Standard Blue Enamel