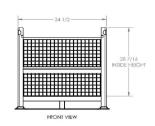

## Shipping Information

- Shipping Dimensions 40 1/2" x 34 1/2" x 100"
- Weight of bin 160 lbs
- Stacked 3 high
- 108 Bins Fit on 53' Trucks
- Interstackable with all other Davco 40 1/2 x 34 1/2
  Series Standard Steel Bins

**DIMENSIONS** 

2 GATES OPEN

STACKED 3 HIGH FOR TRUCK SHIPMENT