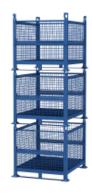

## R2GW-FBHD

Rigid Wire Mesh Steel Bin - 2 Gates HD Flyable with Runners

## Product Information

- Rigid, 2 gate, wire mesh steel bin
- Inside Usable volume: 18 Cubic Feet
- Half Drop Gates on both 34 1/2" sides
- Wire Mesh 4 sides (2" x 1" x 3/16" Dia)
- Sheet Metal Floor on Tubing Base Structure
- Load capacity 2500 lbs UDL
- Load capacity when Lifted 2500 lbs UDL
- Lifting holes on all four corners
- Runners on two sides
- Stack height when full 5 high
- Colour Standard Blue Enamel