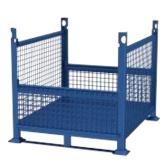

## R2GW-FBHD

Rigid Wire Mesh Steel Bin - 2 Gates HD Flyable with Runners

## Product Information

- Rigid, 2 gate, wire mesh steel bin
- Inside Usable volume: 18 Cubic Feet
- Half Drop Gates on both 34 1/2" sides
- Wire Mesh 4 sides (2" x 1" x 3/16" Dia)
- Sheet Metal Floor on Tubing Base Structure
- Load capacity 2500 lbs UDL
- Load capacity when Lifted 2500 lbs UDL
- Lifting holes on all four corners
- Runners on two sides
- Stack height when full 5 high
- Colour Standard Blue Enamel