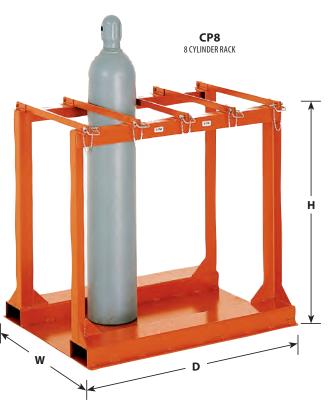

# **CYLINDER PALLET RACKS**

SECURE, EASY STORAGE AND FORKLIFT MOBILITY

**MECO OMAHA** Cylinder Pallet Racks hold cylinders up to 9" in diameter securely in place for easy storage and mobility. Hinged dividers provide convenient access to individual cylinders from either end. Units are all double welded steel construction. 7 gauge steel fork pockets accommodate forks up to 6" wide allowing storage and delivery with your forklift. Select models with two swivel/two rigid casters for additional maneuverability. Ships completely assembled; orange enamel finish.

### • 193/4" CLEARANCE REQUIRED BETWEEN FORKS

| MODEL<br>NO. | NUMBER OF CYLINDERS | HEIGHT WIDTH |     | DEPTH | WEIGHT  |
|--------------|---------------------|--------------|-----|-------|---------|
| CP4          | 4                   | 41"          | 34" | 23"   | 156 lbs |
| CP6          | 6                   |              |     | 33"   | 204 lbs |
| CP8          | 8                   |              |     | 43"   | 250 lbs |

#### • WITH 4" HARD RUBBER CASTERS • 1500 LB CAPACITY

| MODEL<br>NO. | NUMBER OF CYLINDERS | HEIGHT | WIDTH | DEPTH | WEIGHT  |  |  |
|--------------|---------------------|--------|-------|-------|---------|--|--|
| CP4-C        | 4                   |        | 34"   | 23"   | 177 lbs |  |  |
| CP6-C        | 6                   | 46"    |       | 33"   | 224 lbs |  |  |
| CP8-C        | 8                   |        |       | 43"   | 272 lbs |  |  |