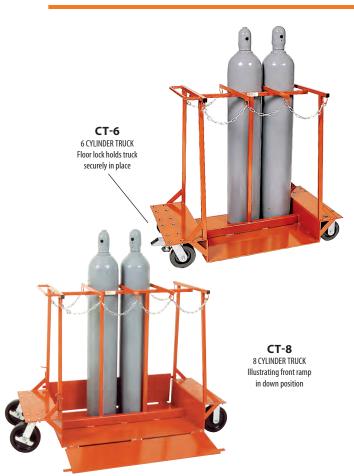

# EFFORTLESSLY MOVE 6 OR 8 HEAVY CYLINDER BOTTLES WITHOUT THE AID OF MECHANIZED EQUIPMENT

Choose a double welded **MECO OMAHA** Cylinder Truck to handle cylinders up to  $9^1/4^{"}$  in diameter. The  $1/4^{"}$  steel deck and  $1^{"}$  square tube superstructure are built for durability and years of service; a  $3/4^{"}$  diameter push handle provides comfortable operation. Cylinders are held safely in place by two heavy duty chains  $37^{"}$  above the deck. Both models roll smoothly on two swivel/two rigid phenolic casters, wheels have roller bearings.

A floor clearance of  $1^{1/2}$ " on the **six cylinder model** makes loading and unloading easy; truck is held securely in place with a floor lock.

A 10" wide fold-down ramp on either side of the **eight cylinder model** allows cylinders to be loaded without effort. Brakes on the swivel casters keep truck stationary.

## • 1500 LB CAPACITY

| MODEL<br>NO. | NUMBER OF<br>CYLINDERS | WHEELS           | HEIGHT | WIDTH | LENGTH | WEIGHT  |
|--------------|------------------------|------------------|--------|-------|--------|---------|
| CT-6         | 6                      | 6" x 2" Phenolic | 42"    | 24"   | 46"    | 173 lbs |
| CT-8         | 8                      | 8" x 2" Phenolic |        |       | 601/2" | 268 lbs |