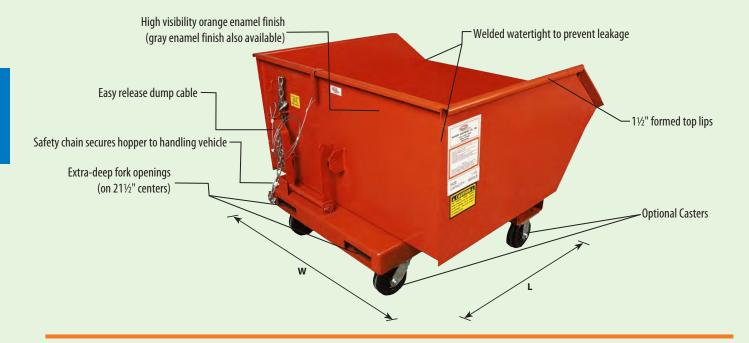

## **SERIES 90**SELF DUMPING HOPPERS

FULL 90° DUMP ANGLE FOR 100% DISCHARGE OF WET, VISCOUS MATERIALS.

The Series 90 Self Dumping Hopper is designed for forklift handling. Easy dump release: while seated on forklift, operator simply pulls the dump cable to release the spring-loaded latch for a full 90° tilt. Hopper returns to an upright position when lowered to the ground. A positive locking mechanism prevents accidental dumping while a safety chain secures the hopper to the forklift.

Available in orange or gray enamel. Hoppers will be painted orange unless suffix "-G" is added to the model number.

## Dimensions represent the overall width, length and height.