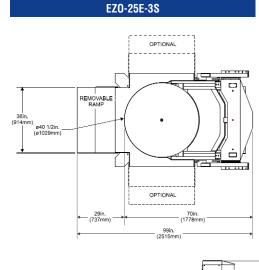

# The lowest floor level pallet positioners with rotating platforms for loading or unloading <u>with a pallet truck</u>!

Model EZO-25E-3S with three ramp position choices. Shown with two optional and one standard ramp. Bishamon EZ Off Lifter® pallet positioners are the ultimate solution for palletizing operations when loads are transported with a pallet truck. These revolutionary products provide the answer for maintaining the load at a convenient working height. They also provide easy pallet rotation and near side loading to eliminate excessive lifting, bending, and stretching. They are the most ergonomically advanced way to manually load or unload pallets in applications where the loaded pallets are transported with a pallet truck.

#### **Standard Features:**

- Feet-clear safety circuit automatically stops the platform descent at 9 in. above the floor surface preventing unintentional foot entrapment under the platform or pallet
- Safety warning lights and alarm alert operator before the platform lowers from the intermediate safety stop
- Platform safety covers guard pinch points around mast and mast rollers
- Chain cover guards pinch points around the upper chain wheel
- Hydraulic power unit with unitized control valves and reservoir
- 1 HP, 115 V, electric motor
- 40.50 in. diameter rotating disk supported by 32 precision ball bearings
- Automatic platform lock prevents
  platform rotation in the lowered position
- Integrated approach ramp
- Lifting tabs and platform catches for transporting with a forklift
- Rear leveling feet (Model EZO-25E)
- Model EZO-25E-3S provides three ramp position options and a pallet stop
- Durable powder coated finish

| Selector Table for EZ Off Series |                |           |                   |                        |                       |                             |                   |                 |                    |
|----------------------------------|----------------|-----------|-------------------|------------------------|-----------------------|-----------------------------|-------------------|-----------------|--------------------|
| Model                            | Operation      | Voltage   | Capacity<br>(lbs) | Lowered<br>Height (in) | Raised<br>Height (in) | Maximum Pallet<br>Size (in) | Ramp<br>Positions | Installation    | Shipping<br>Weight |
| EZO-25E                          | Elec-Hydraulic | 115V, 1PH | 2500              | 1.75                   | 30.00                 | 44 x 48                     | 1                 | Not Anchored    | 1350               |
| EZO-25E-3S                       | Elec-Hydraulic | 115V, 1PH | 2500              | 1.75                   | 30.00                 | 44 x 48                     | 3                 | Anchor To Floor | 1350               |