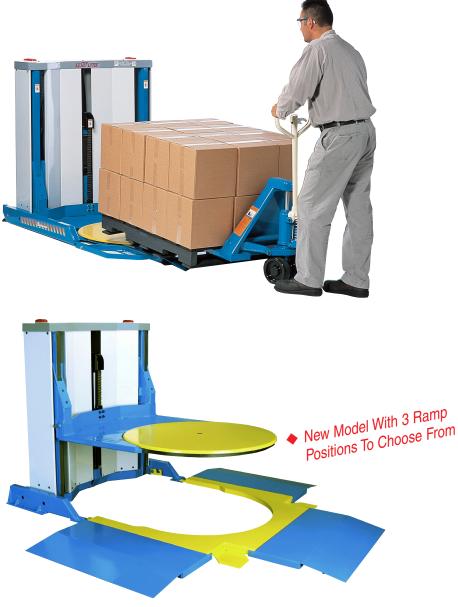

# The lowest floor level pallet positioners with rotating platforms for loading or unloading <u>with a pallet truck</u>!

Model EZO-25E-3S with three ramp position choices. Shown with two optional and one standard ramp. Bishamon EZ Off Lifter® pallet positioners are the ultimate solution for palletizing operations when loads are transported with a pallet truck. These revolutionary products provide the answer for maintaining the load at a convenient working height. They also provide easy pallet rotation and near side loading to eliminate excessive lifting, bending, and stretching. They are the most ergonomically advanced way to manually load or unload pallets in applications where the loaded pallets are transported with a pallet truck.

EZ Off Lifter pallet positioners improve productivity and worker safety. By bringing the load closer to the worker, they reduce the time required to manually load or unload a pallet. They also help improve safety and reduce worker fatigue.