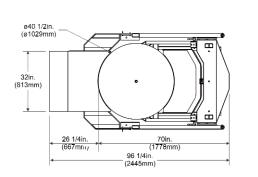

#### **Standard Features:**

- Feet-clear safety circuit automatically stops the platform descent at 9 in. above the floor surface preventing unintentional foot entrapment under the platform or pallet
- Safety warning lights and alarm alert operator before the platform lowers from the intermediate safety stop
- Platform safety covers guard pinch points around mast and mast rollers
- Chain cover guards pinch points around the upper chain wheel
- Hydraulic power unit with unitized control valves and reservoir
- 1 HP, 115 V, electric motor
- 40.50 in. diameter rotating disk supported by 32 precision ball bearings
- Automatic platform lock prevents
  platform rotation in the lowered position
- Integrated approach ramp
- Lifting tabs and platform catches for transporting with a forklift
- Rear leveling feet (Model EZO-25E)
- Model EZO-25E-3S provides three ramp position options and a pallet stop
- Durable powder coated finish

| Selector Table for EZ Off Series |                |           |                   |                        |                       |                             |                   |                 |                    |
|----------------------------------|----------------|-----------|-------------------|------------------------|-----------------------|-----------------------------|-------------------|-----------------|--------------------|
| Model                            | Operation      | Voltage   | Capacity<br>(lbs) | Lowered<br>Height (in) | Raised<br>Height (in) | Maximum Pallet<br>Size (in) | Ramp<br>Positions | Installation    | Shipping<br>Weight |
| EZO-25E                          | Elec-Hydraulic | 115V, 1PH | 2500              | 1.75                   | 30.00                 | 44 x 48                     | 1                 | Not Anchored    | 1350               |
| EZO-25E-3S                       | Elec-Hydraulic | 115V, 1PH | 2500              | 1.75                   | 30.00                 | 44 x 48                     | 3                 | Anchor To Floor | 1350               |