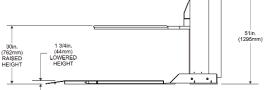

| Selector Table for EZ Off Series |                |           |                   |                        |                       |                             |                   |                 |                    |
|----------------------------------|----------------|-----------|-------------------|------------------------|-----------------------|-----------------------------|-------------------|-----------------|--------------------|
| Model                            | Operation      | Voltage   | Capacity<br>(lbs) | Lowered<br>Height (in) | Raised<br>Height (in) | Maximum Pallet<br>Size (in) | Ramp<br>Positions | Installation    | Shipping<br>Weight |
| EZO-25E                          | Elec-Hydraulic | 115V, 1PH | 2500              | 1.75                   | 30.00                 | 44 x 48                     | 1                 | Not Anchored    | 1350               |
| EZO-25E-3S                       | Elec-Hydraulic | 115V, 1PH | 2500              | 1.75                   | 30.00                 | 44 x 48                     | 3                 | Anchor To Floor | 1350               |