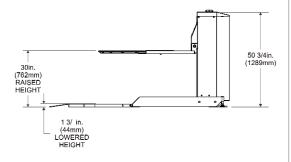

| Selector Table for EZ Off Series |                |           |                   |                        |                       |                             |                   |                 |                    |
|----------------------------------|----------------|-----------|-------------------|------------------------|-----------------------|-----------------------------|-------------------|-----------------|--------------------|
| Model                            | Operation      | Voltage   | Capacity<br>(lbs) | Lowered<br>Height (in) | Raised<br>Height (in) | Maximum Pallet<br>Size (in) | Ramp<br>Positions | Installation    | Shipping<br>Weight |
| EZO-25E                          | Elec-Hydraulic | 115V, 1PH | 2500              | 1.75                   | 30.00                 | 44 x 48                     | 1                 | Not Anchored    | 1350               |
| EZO-25E-3S                       | Elec-Hydraulic | 115V, 1PH | 2500              | 1.75                   | 30.00                 | 44 x 48                     | 3                 | Anchor To Floor | 1350               |